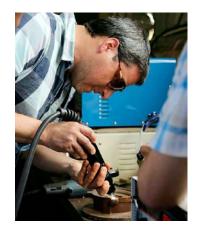

# **Product range**

Cold welding machine (Model: <u>AWE-16A</u>) is mainly used in foundries for repairing all kinds of casting defects, such as sand hole defects, blow hole defects, pin porosity defects, small shrinkage defects, crack defects etc, suitable for ductile iron, gray iron, aluminum, steel, stainless steel, copper, brass etc. Cold

welding is the best way and the last step to save rejected castings. It can also be used for tungsten surface hardening / old equipments repair / hydraulic parts repair etc.

Similar function model:

AWE-18S