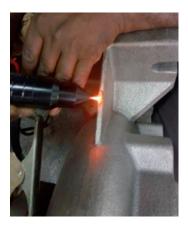

- >> Metallurgy combination and can be re-machined;
- >> Will not change the micro structure of the casting;
- >> Help to save cost;

2 : Intelligent precision welding machine (Model: <u>AWE-P1600</u>) is mainly used for thin stainless steel welding (minimum welding thickness can be 0.2mm), very clean welding surface, no black edge, no need polish, which is the best machine to replace common argon arc welding machine. Suitable for stainless steel / mild steel / steel / color steel / copper / aluminum / silver / titanium / galvanized sheet

etc. It can also be used for channel letter welding and steel mold repair.