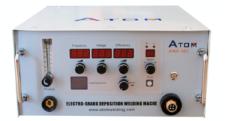

- >> Metallurgy combination and can be re-machined;
- >> Will not change the micro structure of the casting;
- >> Help to save cost;

2 : Intelligent precision welding machine (Model: <u>AWE-P1600</u>) is mainly used for thin stainless steel welding (minimum welding thickness can be 0.2mm), very clean welding surface, no black edge, no need polish, which is the best machine to replace common argon arc welding machine. Suitable for stainless steel / mild steel / steel / color steel / copper / aluminum / silver / titanium / galvanized sheet

etc. It can also be used for channel letter welding and steel mold repair.