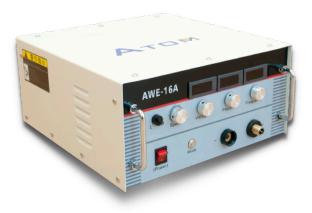

# **Product range**

Cold welding machine (Model: <u>AWE-16A</u>) is mainly used in foundries for repairing all kinds of casting defects, such as sand hole defects, blow hole defects, pin porosity defects, small shrinkage defects, crack defects etc, suitable for ductile iron, gray iron, aluminum, steel, stainless steel, copper, brass etc. Cold

welding is the best way and the last step to save rejected castings. It can also be used for tungsten surface hardening / old equipments repair / hydraulic parts repair etc.

Similar function model:

AWE-18S

AWE-19US