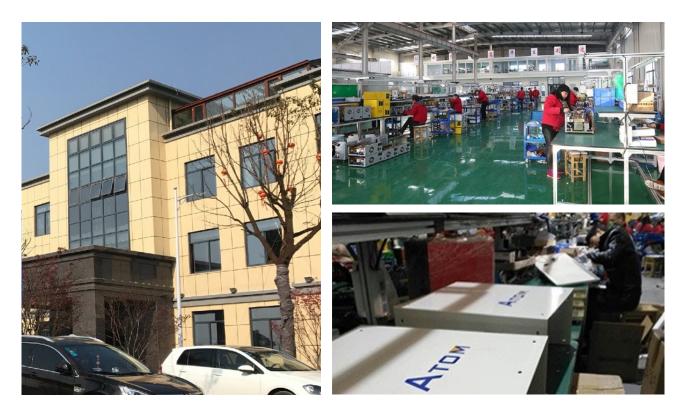

# **Company profile**

Qingdao Atom Welding Equipments Co.,Ltd. (China.) is a world leading cold welding technology research, equipment manufacturing company. Covers an area of 15000 square meters. We have employees more than 200 and 23 senior engineers. Has become a national high-tech enterprises. We have more than 10 years of experience in this field and keep updating our cold welding technology and improving the performance of the equipments.

The production of **Cold welding machine** and **Intelligent precision welding machine** (thin stainless steel welding machine) has reached the international industry specialization level. As of now we have agents in more than 7 countries.

We focus on customer service and after sales service so much to make our customers feel convenient during the use of our machine.