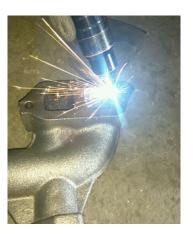

# **Product range**

Cold welding machine (Model: <u>AWE-16A</u>) is mainly used in foundries for repairing all kinds of casting defects, such as sand hole defects, blow hole defects, pin porosity defects, small shrinkage defects, crack defects etc, suitable for ductile iron, gray iron, aluminum, steel, stainless steel, copper, brass etc. Cold

welding is the best way and the last step to save rejected castings. It can also be used for tungsten surface hardening / old equipments repair / hydraulic parts repair etc.

Similar function model:

AWE-18S

#### Main features:

- >> After welding no annealing to the castings;
- >> No need preheat for the castings or electrode;

>> Very small heat transferred into the castings (the welded surface is room temperature);

- >> Metallurgy combination and can be re-machined;
- >> Will not change the micro structure of the casting;
- >> Help to save cost;

2 : Intelligent precision welding machine (Model: <u>AWE-P1600</u>) is mainly used for thin stainless steel welding (minimum welding thickness can be 0.2mm), very clean welding surface, no black edge, no need polish, which is the best machine to replace common argon arc welding machine. Suitable for stainless steel / mild steel / steel / color steel / copper / aluminum / silver / titanium / galvanized sheet