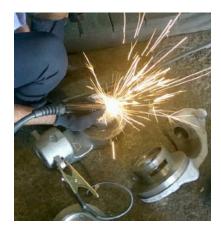

# **Product range**

Cold welding machine (Model: <u>AWE-16A</u>) is mainly used in foundries for repairing all kinds of casting defects, such as sand hole defects, blow hole defects, pin porosity defects, small shrinkage defects, crack defects etc, suitable for ductile iron, gray iron, aluminum, steel, stainless steel, copper, brass etc. Cold

welding is the best way and the last step to save rejected castings. It can also be used for tungsten surface hardening / old equipments repair / hydraulic parts repair etc.

Similar function model:

AWE-18S