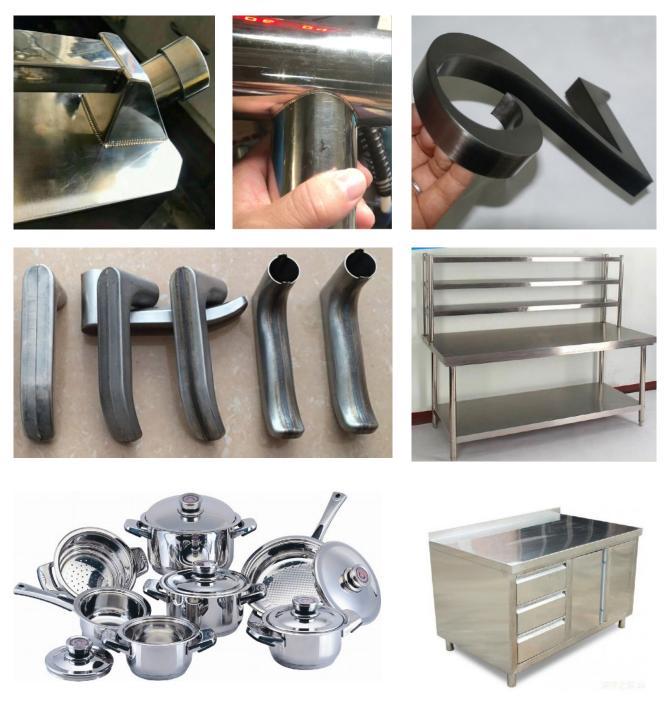

# **Product range**

Cold welding machine (Model: <u>AWE-16A</u>) is mainly used in foundries for repairing all kinds of casting defects, such as sand hole defects, blow hole defects, pin porosity defects, small shrinkage defects, crack defects etc, suitable for ductile iron, gray iron, aluminum, steel, stainless steel, copper, brass etc. Cold

welding is the best way and the last step to save rejected castings. It can also be used for tungsten surface hardening / old equipments repair / hydraulic parts repair etc.

Similar function model:

AWE-18S

- >> Metallurgy combination and can be re-machined;
- >> Will not change the micro structure of the casting;
- >> Help to save cost;

2 : Intelligent precision welding machine (Model: <u>AWE-P1600</u>) is mainly used for thin stainless steel welding (minimum welding thickness can be 0.2mm), very clean welding surface, no black edge, no need polish, which is the best machine to replace common argon arc welding machine. Suitable for stainless steel / mild steel / steel / color steel / copper / aluminum / silver / titanium / galvanized sheet

etc. It can also be used for channel letter welding and steel mold repair.