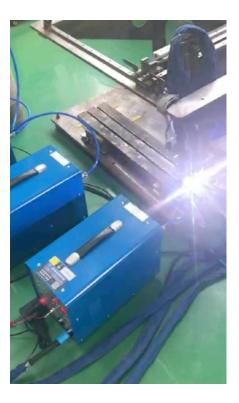

# **Product range**

Cold welding machine (Model: <u>AWE-16A</u>) is mainly used in foundries for repairing all kinds of casting defects, such as sand hole defects, blow hole defects, pin porosity defects, small shrinkage defects, crack defects etc, suitable for ductile iron, gray iron, aluminum, steel, stainless steel, copper, brass etc. Cold

welding is the best way and the last step to save rejected castings. It can also be used for tungsten surface hardening / old equipments repair / hydraulic parts repair etc.

Similar function model:

AWE-18S