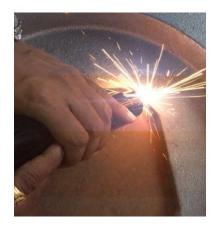

# **Product range**

Cold welding machine (Model: <u>AWE-16A</u>) is mainly used in foundries for repairing all kinds of casting defects, such as sand hole defects, blow hole defects, pin porosity defects, small shrinkage defects, crack defects etc, suitable for ductile iron, gray iron, aluminum, steel, stainless steel, copper, brass etc. Cold

welding is the best way and the last step to save rejected castings. It can also be used for tungsten surface hardening / old equipments repair / hydraulic parts repair etc.

Similar function model:

AWE-18S

#### Main features:

- >> After welding no annealing to the castings;
- >> No need preheat for the castings or electrode;

>> Very small heat transferred into the castings (the welded surface is room temperature);

- >> Metallurgy combination and can be re-machined;
- >> Will not change the micro structure of the casting;
- >> Help to save cost;

2 : Intelligent precision welding machine (Model: <u>AWE-P1600</u>) is mainly used for thin stainless steel welding (minimum welding thickness can be 0.2mm), very clean welding surface, no black edge, no need polish, which is the best machine to replace common argon arc welding machine. Suitable for stainless steel / mild steel / steel / color steel / copper / aluminum / silver / titanium / galvanized sheet