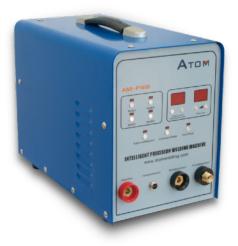

- >> Metallurgy combination and can be re-machined;
- >> Will not change the micro structure of the casting;
- >> Help to save cost;

2 : Intelligent precision welding machine (Model: <u>AWE-P1600</u>) is mainly used for thin stainless steel welding (minimum welding thickness can be 0.2mm), very clean welding surface, no black edge, no need polish, which is the best machine to replace common argon arc welding machine. Suitable for stainless steel / mild steel / steel / color steel / copper / aluminum / silver / titanium / galvanized sheet