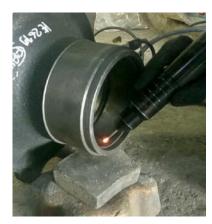

- >> Metallurgy combination and can be re-machined;
- >> Will not change the micro structure of the casting;
- >> Help to save cost;

2 : Intelligent precision welding machine (Model: <u>AWE-P1600</u>) is mainly used for thin stainless steel welding (minimum welding thickness can be 0.2mm), very clean welding surface, no black edge, no need polish, which is the best machine to replace common argon arc welding machine. Suitable for stainless steel / mild steel / steel / color steel / copper / aluminum / silver / titanium / galvanized sheet

etc. It can also be used for channel letter welding and steel mold repair.